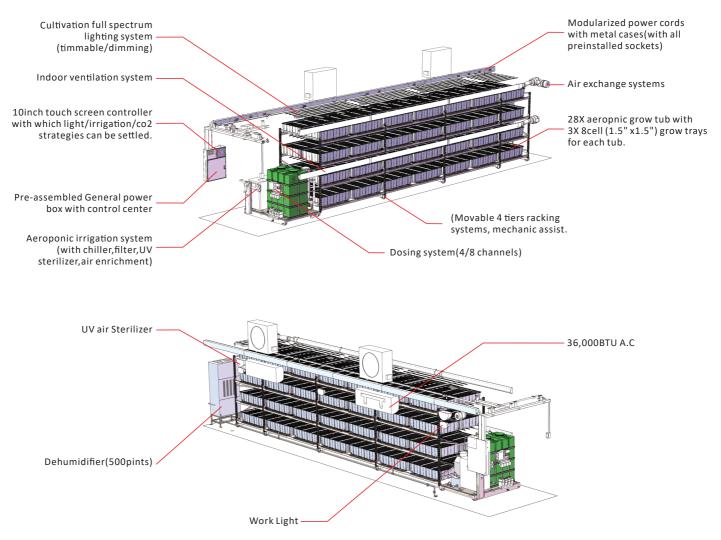

### **Device included**

Here are the systems that included in this customization package:

- Holding frame for insulation pannels( pre-cut and numbered with all neccesory holes and screws)
  Thermal insulation pannels(pre-cut and numbered with all neccesory holes)
- (3) Pre-assembled General power box with control center, 10inch touch screen controller with which
- light/irrigation/humidity/co2 strategies can be settled.
- (4) Cultivation full spectrum lighting system (timmable/dimming)
- (5) Movable 4 tiers racking systems, mechanic assist.
- (6) Aeroponic irrigation system(with chiller, filter, UV sterilizer, air enrichment)
- (7) Dosing system(4/8 channels)
- (8) 56 hydroponic tub with 360 cells/tub (each cell 1.5" x 1.5")
- (9) Indoor ventilation system
- (10) Modularized power cords with metal cases(with all preinstalled sockets)
- (11) Dehumidificaton system with drainage
- (12) Air exchange systems
- (13) Indoor air purification lights x 3 sets
- (14) Indoor work lights