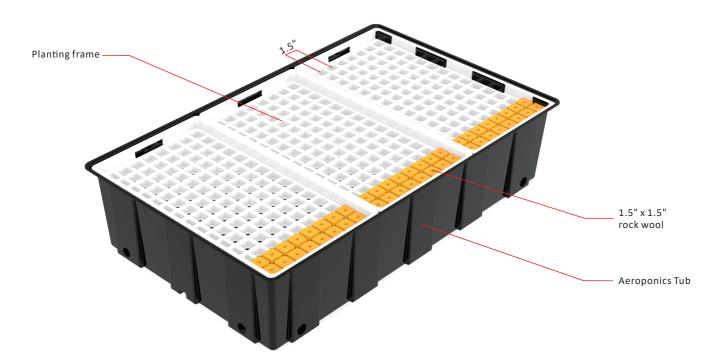

# **CM-CF-VAC**

#### **Plants Tub kits**

Here are the systems that included in this customization package:

- Holding frame for insulation pannels( pre-cut and numbered with all neccesory holes and screws)
  Thermal insulation pannels(pre-cut and numbered with all neccesory holes)
- (3) Pre-assembled General power box with control center, 10inch touch screen controller with which
- light/irrigation/humidity/co2 strategies can be settled.
- (4) Cultivation full spectrum lighting system (timmable/dimming)
- (5) Movable 4 tiers racking systems, mechanic assist.
- (6) Aeroponic irrigation system(with chiller, filter, UV sterilizer, air enrichment)
- (7) Dosing system(4/8 channels)
- (8) 56 hydroponic tub with 360 cells/tub (each cell 1.5" x 1.5")
- (9) Indoor ventilation system
- (10) Modularized power cords with metal cases(with all preinstalled sockets)
- (11) Dehumidificaton system with drainage
- (12) Air exchange systems
- (13) Indoor air purification lights x 3 sets
- (14) Indoor work lights