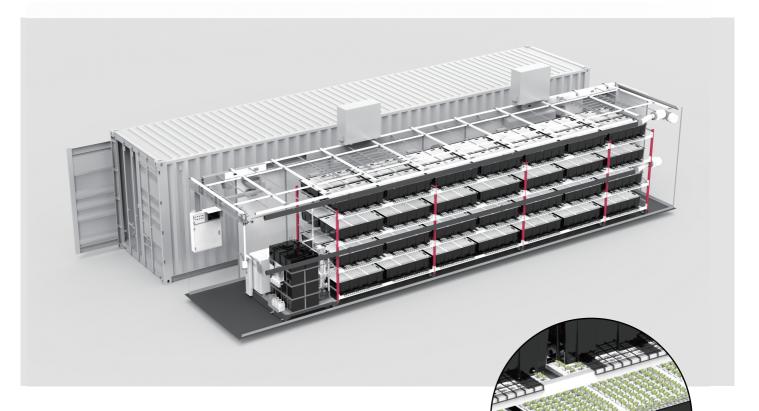

# **CanFarm** Customization Package for 40'HQ Container Farm

#### Model:CM-CF-VAC

#### Product description:

CM-CF-VAC customization kit is a perfect solution for vegetative stage(or small flower) plants cultivation. You can grow 20160 plants in 4 tiers by aeroponics system integrated. With such a solution what you have to prepare is only a standard used 40' HQ shipping container (watertight).

Here are the systems that included in this customization package:

- Holding frame for insulation pannels( pre-cut and numbered with all neccesory holes and screws)
  Thermal insulation pannels(pre-cut and numbered with all neccesory holes)
- (3) Pre-assembled General power box with control center, 10inch touch screen controller with which
- light/irrigation/humidity/co2 strategies can be settled.
- (4) Cultivation full spectrum lighting system (timmable/dimming)
- (5) Movable 4 tiers racking systems, mechanic assist.
- (6) Aeroponic irrigation system(with chiller, filter, UV sterilizer, air enrichment)
- (7) Dosing system(4/8 channels)
- (8) 56 hydroponic tub with 360 cells/tub (each cell 1.5" x 1.5")
- (9) Indoor ventilation system
- (10) Modularized power cords with metal cases(with all preinstalled sockets)
- (11) Dehumidificaton system with drainage
- (12) Air exchange systems
- (13) Indoor air purification lights x 3 sets
- (14) Indoor work lights