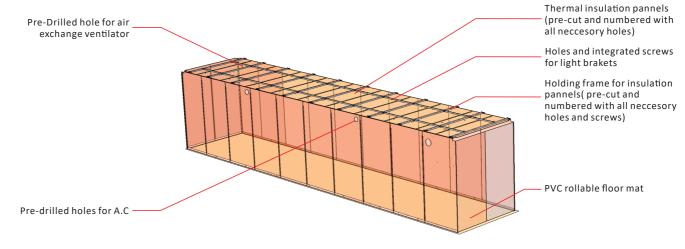

## **CM-CF-VAC**

#### **Thermal insulation**

Here are the systems that included in this customization package:

- Holding frame for insulation pannels( pre-cut and numbered with all neccesory holes and screws)
  Thermal insulation pannels(pre-cut and numbered with all neccesory holes)
- (3) Pre-assembled General power box with control center, 10inch touch screen controller with which
- light/irrigation/humidity/co2 strategies can be settled.
- (4) Cultivation full spectrum lighting system (timmable/dimming)
- (5) Movable 4 tiers racking systems, mechanic assist.
- (6) Aeroponic irrigation system(with chiller, filter, UV sterilizer, air enrichment)
- (7) Dosing system(4/8 channels)
- (8) 56 hydroponic tub with 360 cells/tub (each cell 1.5" x 1.5")
- (9) Indoor ventilation system
- (10) Modularized power cords with metal cases(with all preinstalled sockets)
- (11) Dehumidificaton system with drainage
- (12) Air exchange systems
- (13) Indoor air purification lights x 3 sets
- (14) Indoor work lights